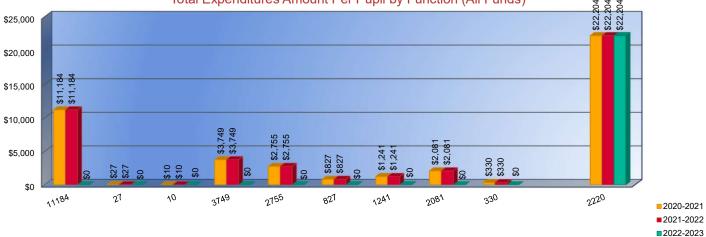

#### Total Expenditures Amount Per Pupil by Function (All Funds)

|                                 | 2020-2021 | 2021-2022 | 2022-2023  |
|---------------------------------|-----------|-----------|------------|
|                                 | Actual    | Actual    | Budget     |
| Instruction                     | \$11,184  | \$11,101  | 19050.2809 |
| Student Support                 | \$27      | \$123     | \$37       |
| Instructional Support           | \$10      | \$1       | \$214      |
| Administration & Support        | \$3,749   | \$4,201   | \$3,762    |
| Operations & Maintenance        | \$2,755   | \$4,440   | \$7,770    |
| Transportation                  | \$827     | \$1,100   | \$1,712    |
| Food Services                   | \$1,241   | \$1,456   | \$3,177    |
| Capital Improvements            | \$2,081   | \$111     | \$549      |
| Debt Services                   | \$330     | \$363     | \$364      |
| Other Costs                     | \$0       | \$0       | \$0        |
| Total Expenditures <sup>1</sup> | \$22,204  | \$22,896  | \$36,635   |
| Enrollment (FTE) <sup>2</sup>   | 119.0     | 99.0      | 89.0       |
|                                 |           |           |            |

 Funds Included: (06) General, (07) Federal Funds, (08) Supplemental General, (10) Adult Education, (11) Preschool-Aged At-Risk, (12) Adult Supplemental Education, (13) At Risk (K-12), (14) Bilingual Education, (15) Virtual Education, (16) Capital Outlay, (18) Driver Education, (22) Extraordinary School Program, (26) Professional Development, (28) Parent Education, (29) Summer School, (30) Special Education, (34) Career and Postsecondary Education, (35) Gifts & Grants, (42) Special Liability Expense, (44) School Retirement, (51) KPERS Special Retirement Contribution, (53) Contingency Reserve, (55) Textbook & Student Material Revolving, (56) Activity Fund, (62) Bond & Interest #1, (63) Bond & Interest #2, (66) No-Fund Warrant, (67) Special Assessment, and (78) Special Education Coop Fund.

#### Total Expenditures Amount Per Pupil by Function (All Funds)