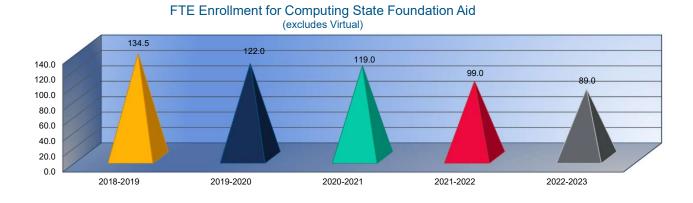

#### **Enrollment Information**

|                                             | 2018-2019 | 2019-2020 | %      | 2020-2021 | %      | 2021-2022 | %      | 2022-2023 | %      |
|---------------------------------------------|-----------|-----------|--------|-----------|--------|-----------|--------|-----------|--------|
|                                             | Actual    | Actual    | Change | Actual    | Change | Actual    | Change | Budget    | Change |
| FTE Enrollment (excl. Virtual) <sup>1</sup> | 134.5     | 122.0     | -9%    | 119.0     | -2%    | 99.0      | -17%   | 89.0      | -10%   |
| Free Meal Student Headcount                 | 73        | 68        | -7%    | 36        | -47%   | 40        | 11%    | 28        | -30%   |
| Reduced Meal Student Headcount              | 8         | 15        | 88%    | 16        | 7%     | 25        | 56%    | 8         | -68%   |