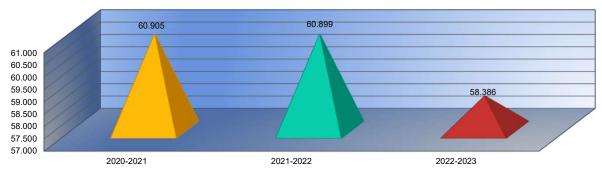

|                                     | 2020-2021 |  |  |
|-------------------------------------|-----------|--|--|
|                                     | Actual    |  |  |
| General                             | 20.000    |  |  |
| Supplemental General                | 24.404    |  |  |
| Adult Education                     | 0.000     |  |  |
| Capital Outlay                      | 8.000     |  |  |
| Declining Enrollment                | 0.000     |  |  |
| Cost of Living                      | 0.000     |  |  |
| Special Liability                   | 0.000     |  |  |
| School Retirement                   | 0.000     |  |  |
| Extraordinary Growth Facilities     | 0.000     |  |  |
| Bond and Interest #1                | 8.501     |  |  |
| Bond and Interest #2                | 0.000     |  |  |
| No Fund Warrant                     | 0.000     |  |  |
| Special Assessment                  | 0.000     |  |  |
| Temporary Note                      | 0.000     |  |  |
| TOTAL USD                           | 60.905    |  |  |
| Historical Museum                   | 0.000     |  |  |
| Public Library Board                | 0.000     |  |  |
| Public Library Board & Emp Benefits | 0.000     |  |  |
| Recreation Commission               | 2.000     |  |  |
| Rec Comm Employee Bnfts             | 0.000     |  |  |
| TOTAL OTHER                         | 2.000     |  |  |

#### Mill Rates by Fund

| 2021-2022<br>Actual |        |
|---------------------|--------|
|                     | 20.000 |
|                     | 27.115 |
|                     | 0.000  |
|                     | 6.667  |
|                     | 0.000  |
|                     | 0.000  |
|                     | 0.000  |
|                     | 0.000  |
|                     | 0.000  |
|                     | 7.117  |
|                     | 0.000  |
|                     | 0.000  |
|                     | 0.000  |
|                     | 0.000  |
|                     | 60.899 |
|                     | 0.000  |
|                     | 0.000  |
|                     | 0.000  |
|                     | 1.667  |
|                     | 0.000  |
|                     | 1.667  |

| 2022-2023 |
|-----------|
| Budget    |
| 20.000    |
| 20.848    |
| 0.000     |
| 8.000     |
| 0.000     |
| 0.000     |
| 0.000     |
| 0.000     |
| 0.000     |
| 9.538     |
| 0.000     |
| 0.000     |
| 0.000     |
| 0.000     |
| 58.386    |
| 0.000     |
| 0.000     |
| 0.000     |
| 2.000     |
| 0.000     |
| 2.000     |