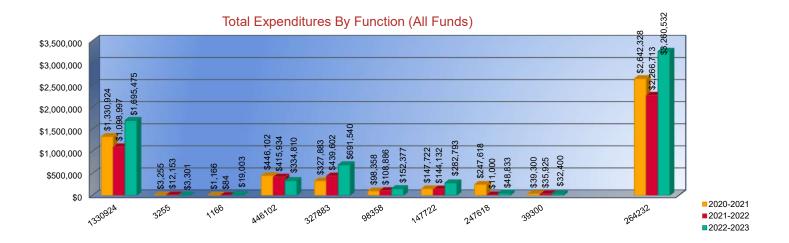

#### **Total Expenditures By Function (All Funds)**

|                                 | 2020-2021   | 2021-2022  | 2022-2023     |
|---------------------------------|-------------|------------|---------------|
|                                 | Actual      | Actual     | Budget        |
| Instruction                     | \$1,330,924 | \$1,098,99 | 7 \$1,695,475 |
| Student Support                 | \$3,255     | \$12,15    | 3 \$3,301     |
| Instructional Support           | \$1,166     | \$8        | 4 \$19,003    |
| Administration & Support        | \$446,102   | \$415,93   | 4 \$334,810   |
| Operations & Maintenance        | \$327,883   | \$439,60   | 2 \$691,540   |
| Transportation                  | \$98,358    | \$108,88   | 6 \$152,377   |
| Food Services                   | \$147,722   | \$144,13   | 2 \$282,793   |
| Capital Improvements            | \$247,618   | \$11,00    | 0 \$48,833    |
| Debt Services                   | \$39,300    | \$35,92    | 5 \$32,400    |
| Other Costs                     | \$0         | \$         | 0 \$0         |
| Total Expenditures <sup>1</sup> | \$2,642,328 | \$2,266,71 | 3 \$3,260,532 |

 Funds Included: (06) General, (07) Federal Funds, (08) Supplemental General, (10) Adult Education, (11) Preschool-Aged At-Risk, (12) Adult Supplemental Education, (13) At Risk (K-12), (14) Bilingual Education, (15) Virtual Education, (16) Capital Outlay, (18) Driver Education, (22) Extraordinary School Program, (26) Professional Development, (28) Parent Education, (29) Summer School, (30) Special Education, (34) Career and Postsecondary Education, (35) Gifts & Grants, (42) Special Liability Expense, (44) School Retirement, (51) KPERS Special Retirement Contribution, (53) Contingency Reserve, (55) Textbook & Student Material Revolving, (56) Activity Fund, (62) Bond & Interest #1, (63) Bond & Interest #2, (66) No-Fund Warrant, (67) Special Assessment, and (78) Special Education Coop Fund.