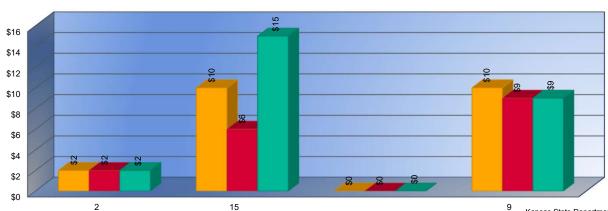

#### **Enrollment Information**

|                                             | 2018-2019 | 2019-2020 | %      | 2020-2021 | %      | 2021-2022 | %      | 2022-2023 | %      |
|---------------------------------------------|-----------|-----------|--------|-----------|--------|-----------|--------|-----------|--------|
|                                             | Actual    | Actual    | Change | Actual    | Change | Actual    | Change | Budget    | Change |
| FTE Enrollment (excl. Virtual) <sup>1</sup> | 134.5     | 122.0     | -9%    | 119.0     | -2%    | 99.0      | -17%   | 89.0      | -10%   |
| Free Meal Student Headcount                 | 73        | 68        | -7%    | 36        | -47%   | 40        | 11%    | 28        | -30%   |
| Reduced Meal Student Headcount              | 8         | 15        | 88%    | 16        | 7%     | 25        | 56%    | 8         | -68%   |

# Low Income Students

2020-2021

Free Meals Reduced Meals

2021-2022

2022-2023

10 0

2018-2019

2019-2020