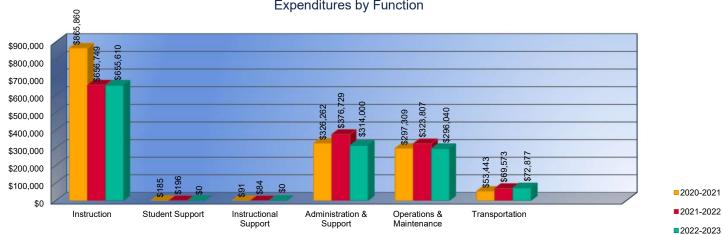

#### Summary of General and Supplemental General Fund Expenditures by Function\*

|                          |             | %     |             | %     |        |             | %     |        |
|--------------------------|-------------|-------|-------------|-------|--------|-------------|-------|--------|
|                          | 2020-2021   | of    | 2021-2022   | of    | %      | 2022-2023   | of    | %      |
|                          | Actual      | Total | Actual      | Total | Change | Budget      | Total | Change |
| Instruction              | \$865,860   | 56%   | \$656,749   | 46%   | -24%   | \$655,610   | 49%   | 0%     |
| Student Support          | \$185       | <1%   | \$196       | <1%   | 6%     | \$0         | 0%    | -100%  |
| Instructional Support    | \$91        | <1%   | \$84        | <1%   | -8%    | \$0         | 0%    | -100%  |
| Administration & Support | \$326,262   | 21%   | \$376,729   | 26%   | 15%    | \$314,000   | 23%   | -17%   |
| Operations & Maintenance | \$297,309   | 19%   | \$323,807   | 23%   | 9%     | \$296,040   | 22%   | -9%    |
| Transportation           | \$53,443    | 3%    | \$69,573    | 5%    | 30%    | \$72,877    | 5%    | 5%     |
| Capital Improvements     | \$0         | 0%    | \$0         | 0%    | 0%     | \$0         | 0%    | 0%     |
| Other Costs              | \$0         | \$0   | \$0         | \$0   | 0%     | \$0         | 0%    | 0%     |
| Total Expenditures       | \$1,543,150 | 100%  | \$1,427,138 | 100%  | -8%    | \$1,338,527 | 100%  | -6%    |
| Amount per Pupil         | \$12,968    |       | \$14,416    |       | 11%    | \$15,040    |       | 4%     |

\*The Summary of General and Supplemental General Fund Expenditures by Function comes from pages 6-13 and is the sum of the "General Fund" and "Supplemental General Fund" line items.