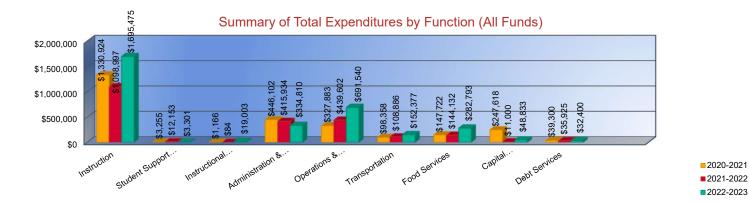

#### Summary of Total Expenditures by Function (All Funds)

|                                                      | 2020-2021 | % of       | 2021-2022 | % of        | %      | 2022-2023 | % of        | %      |
|------------------------------------------------------|-----------|------------|-----------|-------------|--------|-----------|-------------|--------|
|                                                      | Actual    | Total      | Actual    | Total       | Change | Budget    | Total       | Change |
| Instruction                                          | \$0       | 133092400% | \$1       | ########### | 48%    | \$0       | ########### | 52%    |
| Student Support Services                             | \$0       | 325500%    | \$0       | 1215300%    | 1%     | \$3       | 330100%     | 0%     |
| Instructional Support Services                       | \$0       | 116600%    | <1%       | 8400%       | <1%    | -\$1      | 1900300%    | 1%     |
| Administration & Support                             | \$0       | 44610200%  | \$0       | 41593400%   | 18%    | \$0       | 33481000%   | 10%    |
| Operations & Maintenance                             | \$0       | 32788300%  | \$0       | 43960200%   | 19%    | \$0       | 69154000%   | 21%    |
| Transportation                                       | \$0       | 9835800%   | \$0       | 10888600%   | 5%     | \$0       | 15237700%   | 5%     |
| Food Services                                        | \$0       | 14772200%  | \$0       | 14413200%   | 6%     | \$0       | 28279300%   | 9%     |
| Capital Improvements                                 | \$0       | 24761800%  | \$0       | 1100000%    | 0%     | -\$1      | 4883300%    | 1%     |
| Debt Services                                        | \$0       | 3930000%   | \$0       | 3592500%    | 2%     | \$0       | 3240000%    | 1%     |
| Other Costs                                          | \$0       | 0%         | \$0       | 0%          | 0%     | \$0       | 0%          | 0%     |
| Total Expenditures <sup>1</sup>                      | 0         | 264232800% | \$1       | ########### | 100%   | \$0       | ########### | 100%   |
| Amount per Pupil                                     | \$0       |            | \$0       |             | 0%     | \$0       |             | 0%     |
| Current Expenditures <sup>2</sup>                    | \$0       | 234622400% | \$1       | ########### | 100%   | \$0       | ########### | 100%   |
| Amount per Pupil                                     | \$0       |            | \$0       |             | 0%     | \$0       |             | 0%     |
| Percent of Expenditures for Instruction <sup>3</sup> |           |            |           |             |        |           |             |        |
| Total Expenditures                                   | \$0       | 131249300% | \$1       | ########### | 48%    | \$0       | ########### | 50%    |
| Current Expenditures                                 | \$0       | 131249300% | \$1       | ##########  | 51%    | \$0       | ########### | 61%    |

Funds Included: (06) General, (07) Federal Funds, (08) Supplemental General, (10) Adult Education, (11) Preschool-Aged At-Risk, (12) Adult Supplemental Education, (13) At Risk (K-12), (14) Bilingual Education, (15) Virtual Education, (16) Capital Outlay, (18) Driver Education, (22) Extraordinary School Program, (26) Professional Development, (28) Parent Education, (29) Summer School, (30) Special Education, (34) Career and Postsecondary Education, (35) Gifts & Grants, (42) Special Liability Expense, (44) School Retirement, (51) KPERS Special Retirement Contribution, (53) Contingency Reserve, (55) Textbook & Student Material Revolving, (56) Activity Fund, (62) Bond & Interest #1, (63) Bond & Interest #2, (66) No-Fund Warrant, (67) Special Assessment, and (78) Special Education Coop Fund.

2. Current Expenditures excludes Capital Outlay (Code 16) and Bond Debt expenditures (Code 62 & 63)

3. Instruction excludes Capital Outlay (Code 16) and Bond Debt expenditures (Code 62 & 63)

Functions Included: Instruction (1000), Student Support Services (2100), Instructional Support Services (2200), Administration & Support (2300, 2400, 2500),

Operations & Maintenance (2600), Transportation (2700), Food Service (3100), Other Costs (2900, 3300), Capital Improvements (4000), Debt Services (5100) and Transfers (5200)

4