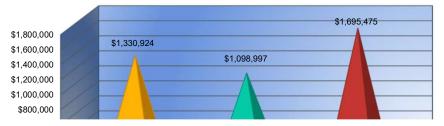

#### **Total Expenditures By Function (All Funds)**

|                                 | 2020-2021   | 2021-2022  | 2022-2023     |
|---------------------------------|-------------|------------|---------------|
|                                 | Actual      | Actual     | Budget        |
| Instruction                     | \$1,330,924 | \$1,098,99 | 7 \$1,695,475 |
| Student Support                 | \$3,255     | \$12,15    | 3 \$3,301     |
| Instructional Support           | \$1,166     | \$8        | 4 \$19,003    |
| Administration & Support        | \$446,102   | \$415,93   | 4 \$334,810   |
| Operations & Maintenance        | \$327,883   | \$439,60   | 2 \$691,540   |
| Transportation                  | \$98,358    | \$108,88   | 6 \$152,377   |
| Food Services                   | \$147,722   | \$144,13   | 2 \$282,793   |
| Capital Improvements            | \$247,618   | \$11,00    | 0 \$48,833    |
| Debt Services                   | \$39,300    | \$35,92    | 5 \$32,400    |
| Other Costs                     | \$0         | \$         | 0 \$0         |
| Total Expenditures <sup>1</sup> | \$2,642,328 | \$2,266,71 | 3 \$3,260,532 |