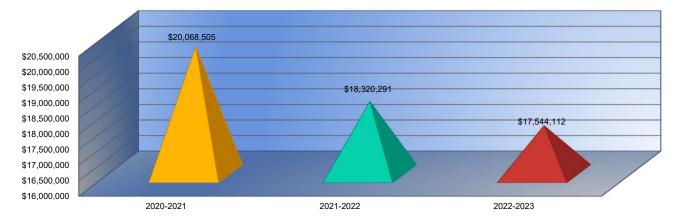

#### **Other Information**

|                    | 2020-2021<br>Actual | 2021-2022<br>Actual | 2022-2023<br>Budget |
|--------------------|---------------------|---------------------|---------------------|
| Assessed Valuation | \$20,068,505        | \$18,320,2          | 91 \$17,544,112     |
| Total USD Debt     | \$1,365,000         | \$1,255,0           | 00 \$1,140,000      |