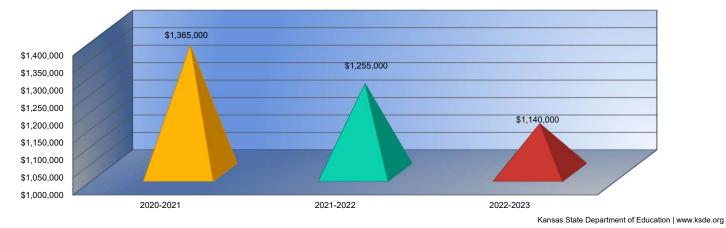

#### **Other Information**

|                    | 2020-2021<br>Actual | 2021-2022<br>Actual | 2022-2023<br>Budget |
|--------------------|---------------------|---------------------|---------------------|
| Assessed Valuation | \$20,068,505        | \$18,320,2          | 91 \$17,544,112     |
| Total USD Debt     | \$1,365,000         | \$1,255,0           | 00 \$1,140,000      |